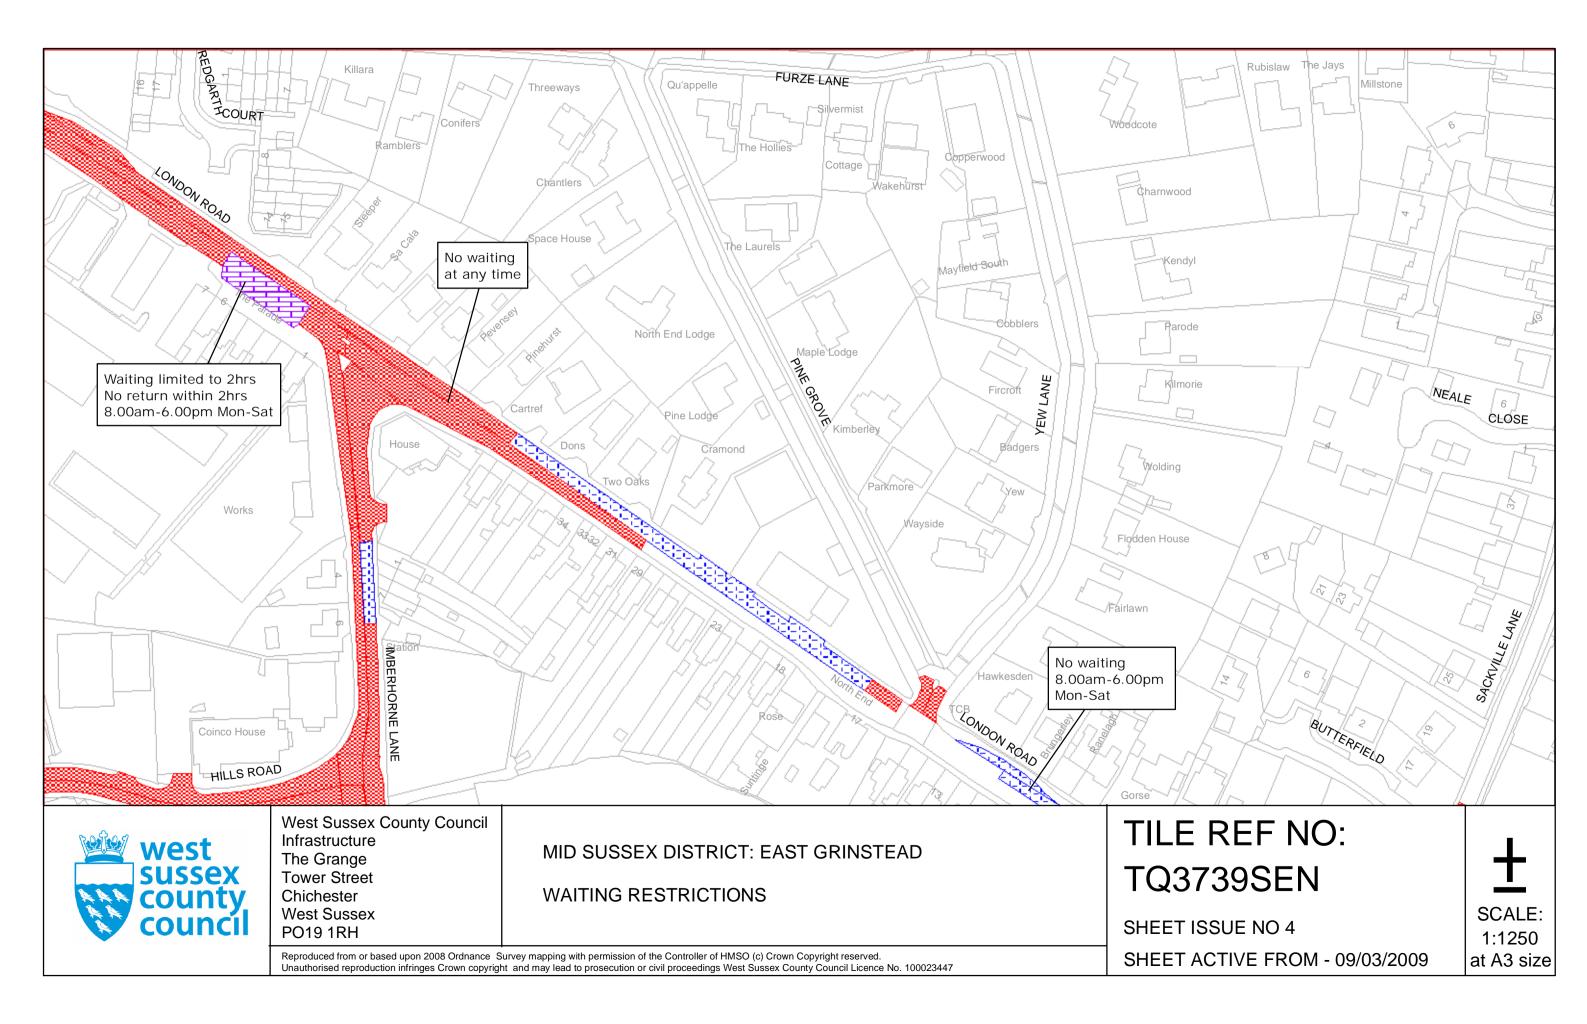

#### FIRST SCHEDULE Plans to be Replaced

TQ3739SWN (Issue Number 2) TQ3739SEN (Issue Number 3) TQ3739SES (Issue Number 3)

### SECOND SCHEDULE Replacement Plans

TQ3739SWN (Issue Number 3) TQ3739SEN (Issue Number 4) TQ3739SES (Issue Number 4)