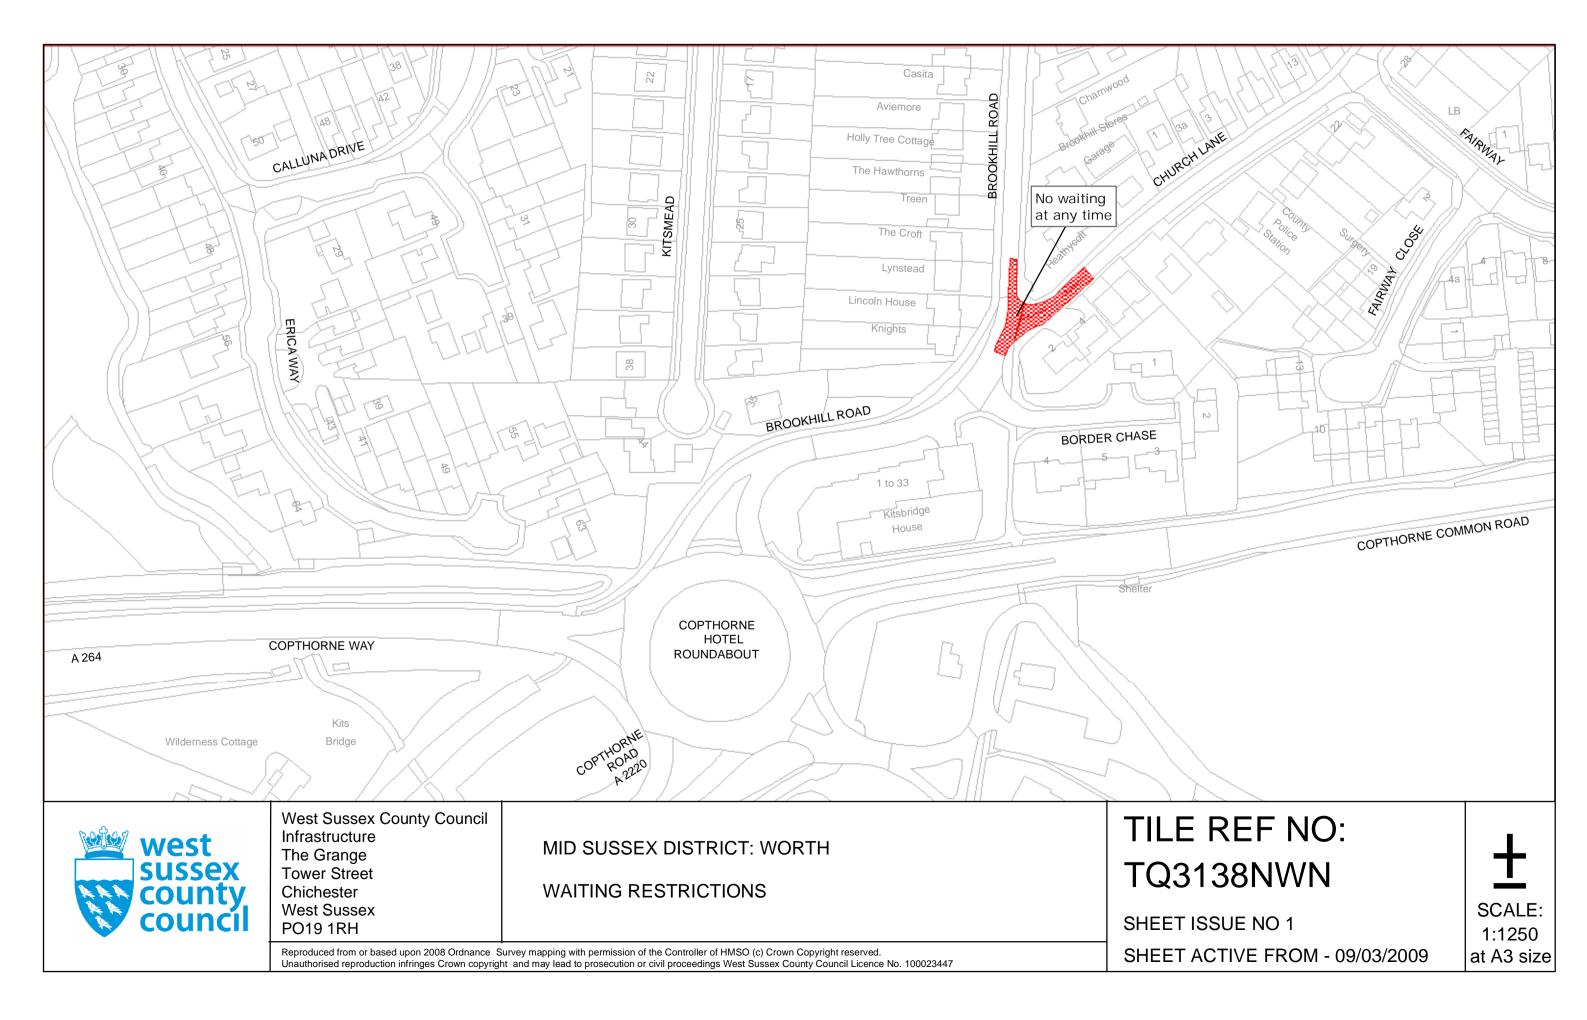

## THIRD SCHEDULE Plans to be added

TQ3739SWS (Issue Number 1) TQ3138NWN (Issue Number 1) THE Common Seal of THE WEST SUSSEX COUNTY COUNCIL was hereto affixed the THI2P

MARCH 2009 day of Authorised Signatory TRO/86/MM