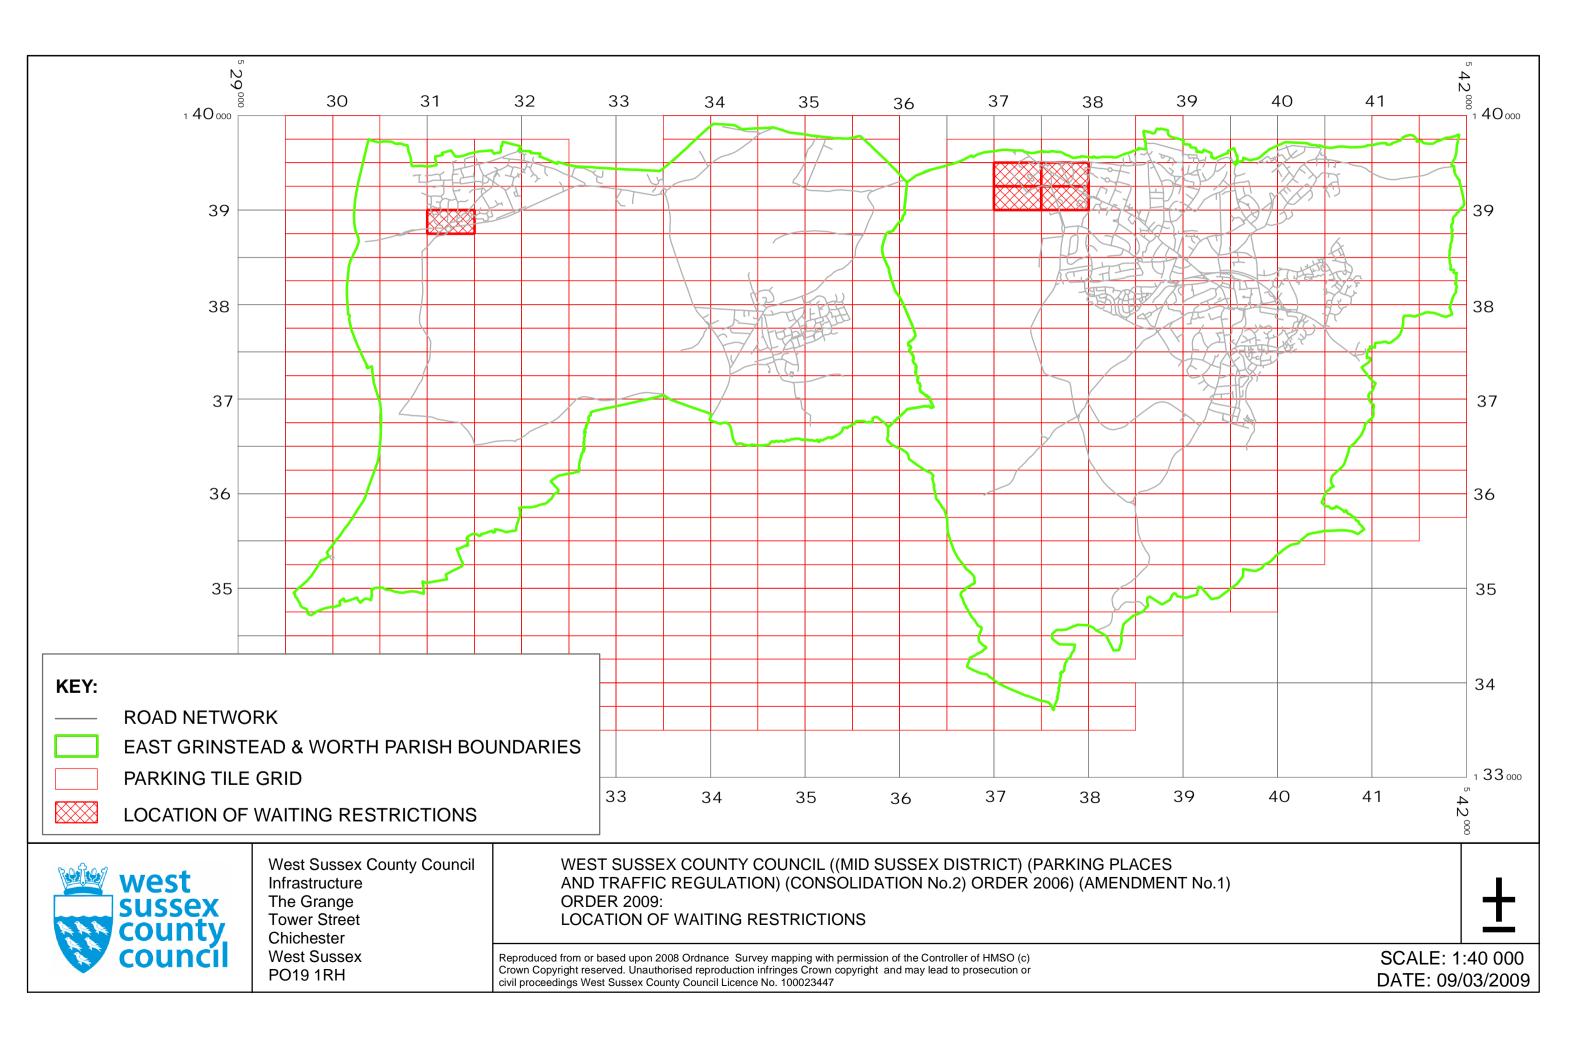

#### FIRST SCHEDULE Plans to be Replaced

TQ3739SWN (Issue Number 2) TQ3739SEN (Issue Number 3) TQ3739SES (Issue Number 3)

### SECOND SCHEDULE Replacement Plans

TQ3739SWN (Issue Number 3) TQ3739SEN (Issue Number 4) TQ3739SES (Issue Number 4)

## THIRD SCHEDULE Plans to be added

TQ3739SWS (Issue Number 1) TQ3138NWN (Issue Number 1) THE Common Seal of THE WEST SUSSEX COUNTY COUNCIL was hereto affixed the THI2P

MARCH 2009 day of Authorised Signatory TRO/86/MM